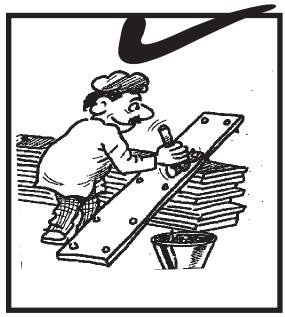

بیل کے تاروں کے بیچے سے اشیاء کو گزارتے وقت خیال رکھیں کہ بیان کے ساتھ نہ کر اجا کیں۔

كام كى جكد بربكهرى موتى اشياءكوا فهاكر مناسب جكه سفوركردين تاكدان كى وجدسة حادثات ندمول\_

تختوں کوا کھاڑ کر ذخیرہ کرنے سے پہلے ان میں سے کیل اور پیخیں اکھاڑ دیں۔